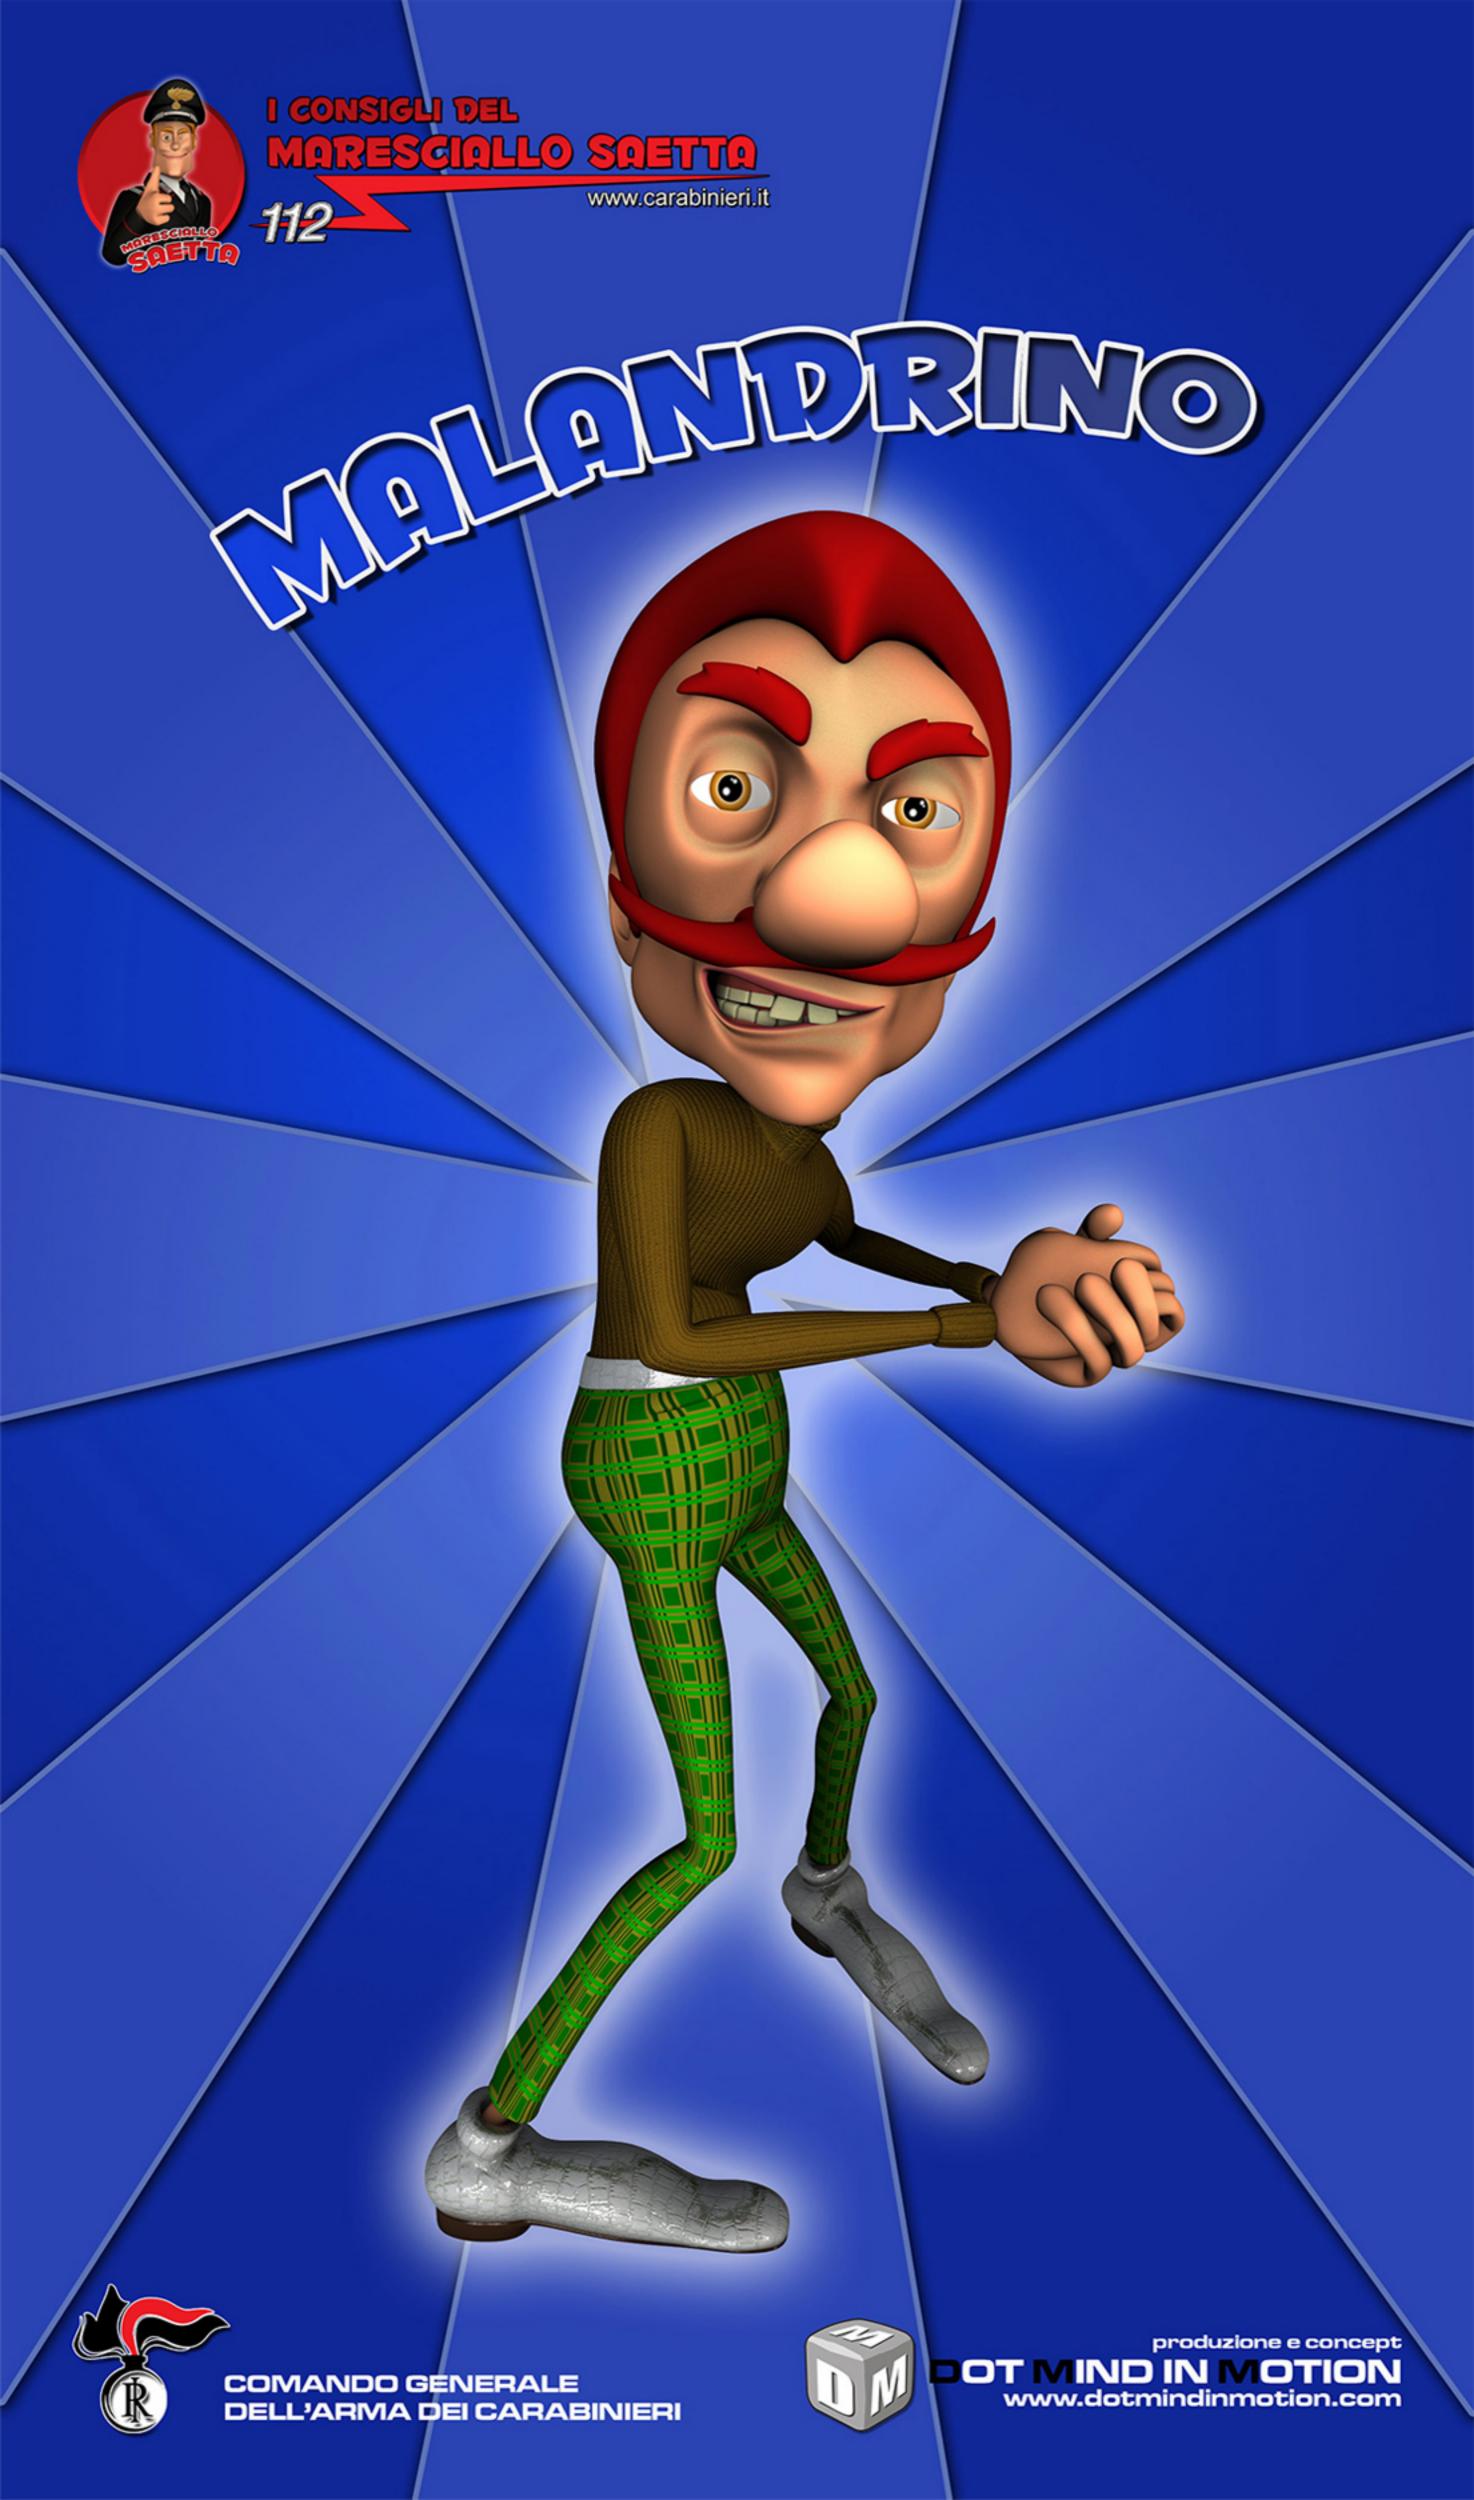

Guarda, guarda... una lista lunghissima di opere prima rubate e poi recuperate!

Maresciallo, mi permetto di farle notare che in questo posto controllano, tramite internet, Mostre, Musei, fiere ed attività commerciali, alla ricerca di opere rubate, come dipinti, Mobili antichi, libri e sculture… Ah…se non ci fossi io, questa indagine andrebbe a rotoli! 3.40 SANDRINO

Ma perché?! Non ho detto la stessa cosa, io?

OGGETTI DA ESAMINARE: 2