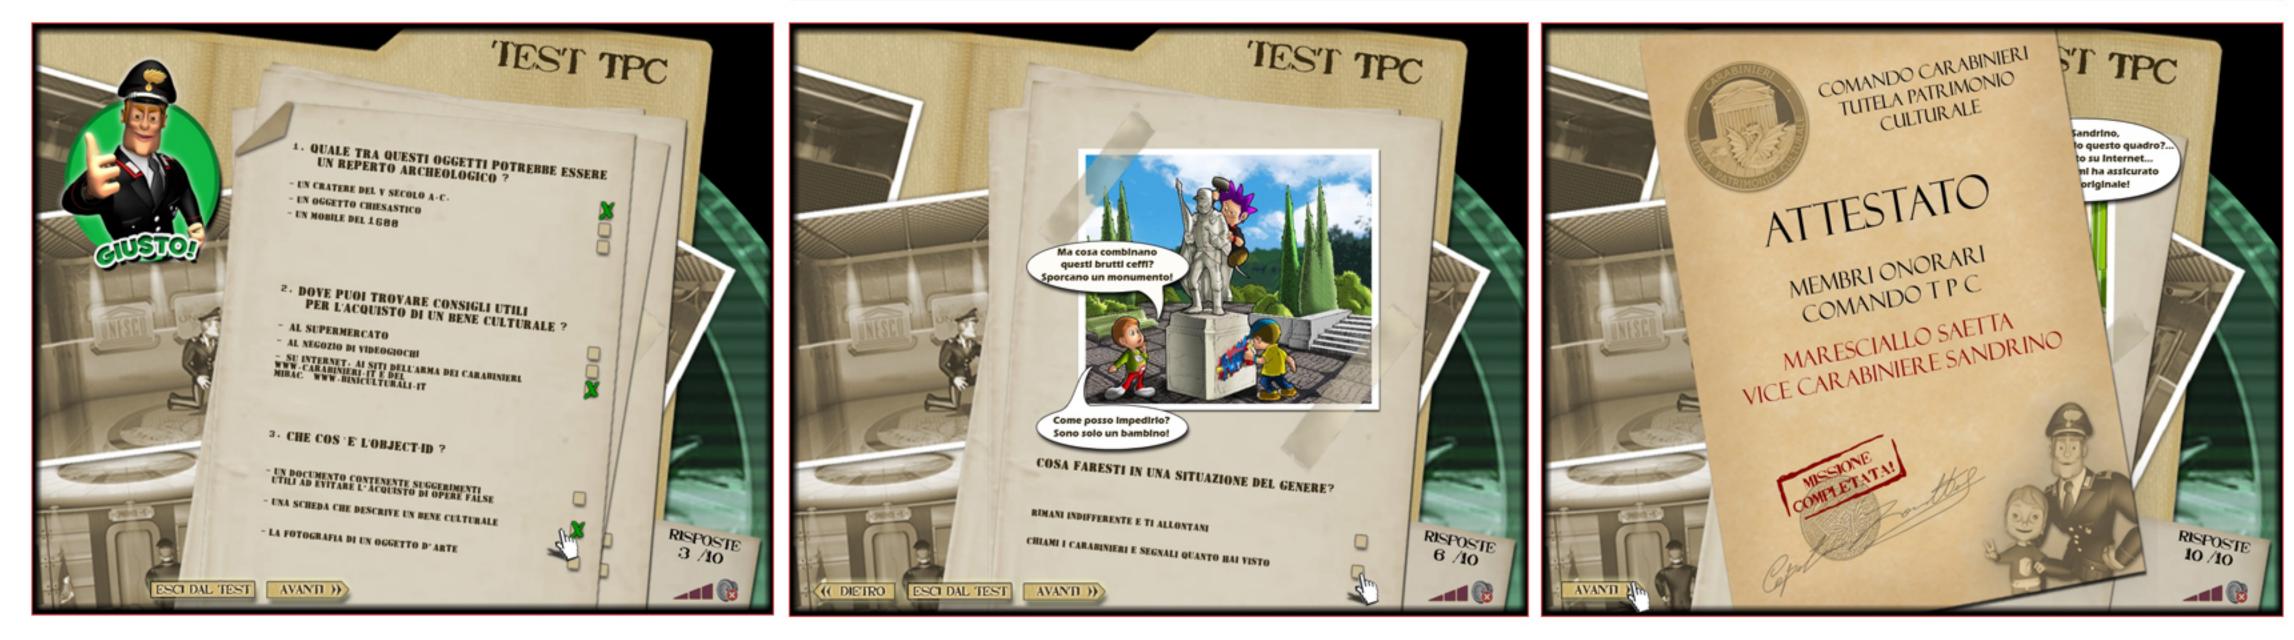

#### CALENDARIO STORICO

I calendari raccontano ogni anno, sin dal 1928, un avvenimento diverso della storia dell'Arma dei Carabinieri e, attraverso di essa, la storia d'Italia. Il calendario del 2007 è stato dedicato al reparto specializzato nella protezione delle opere d'arte. E' possibile la visione integrale dei calendari on-line, tramite il sito internet (www.carabinieri.it).