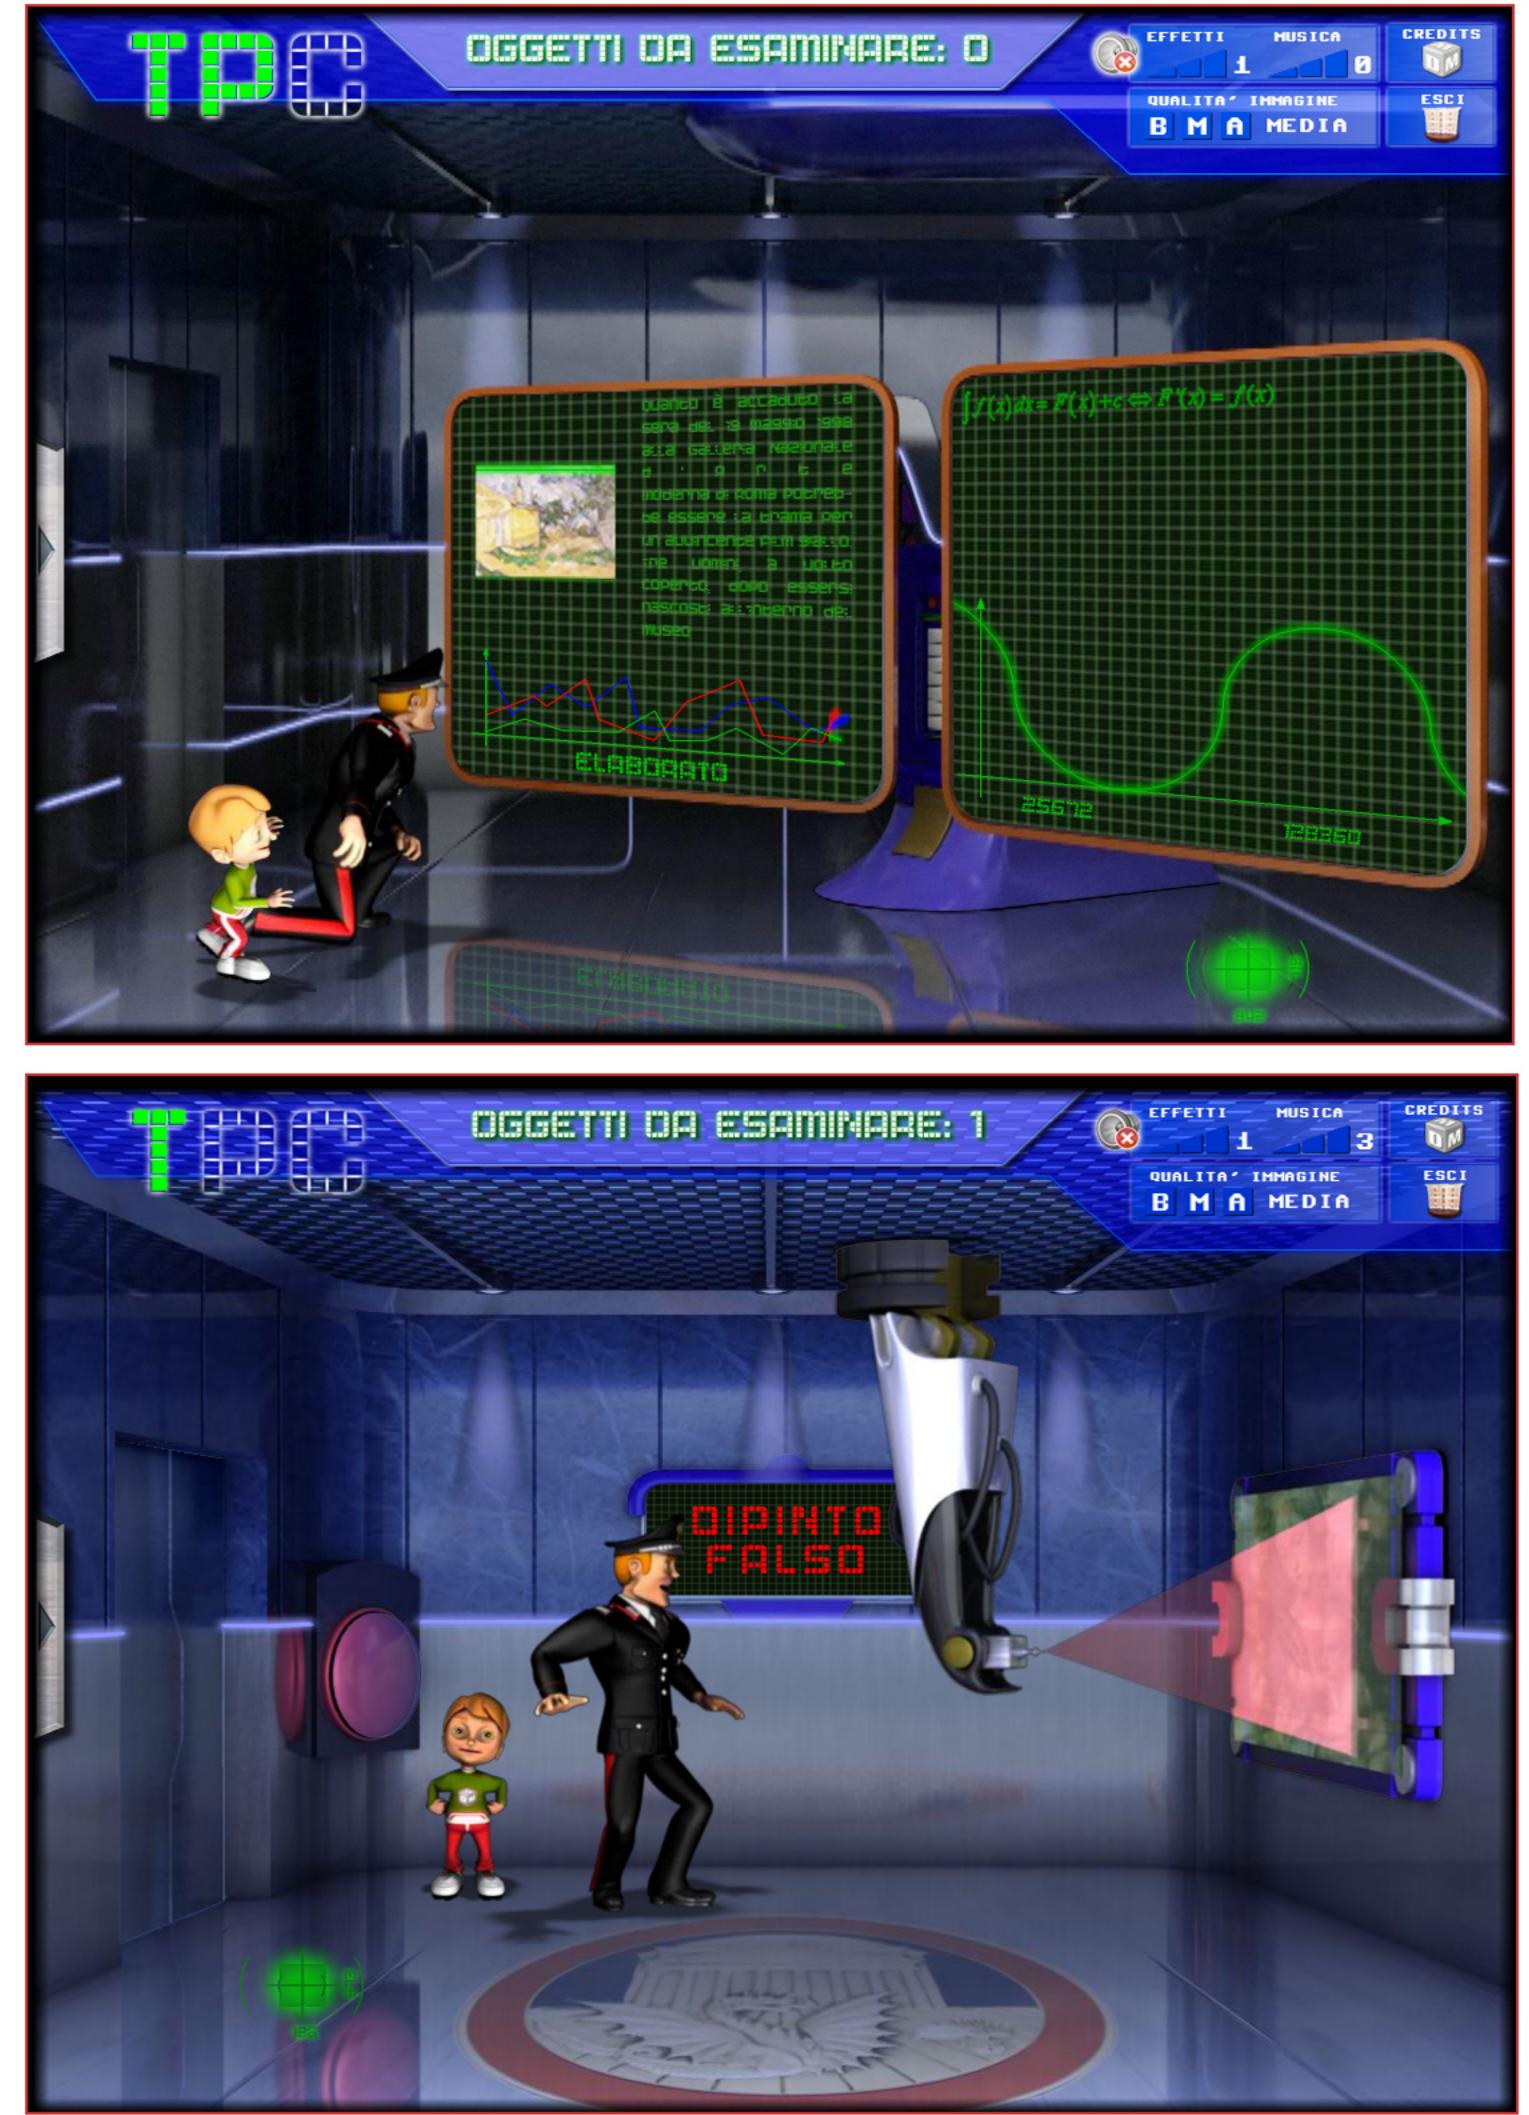

Guarda, guarda... una lista lunghissima di opere prima rubate e poi recuperate!

Maresciallo, mi permetto di farle notare che in questo posto controllano, tramite internet, Mostre, Musei, fiere ed attività commerciali, alla ricerca di opere rubate, come dipinti, Mobili antichi, libri e sculture… Ah…se non ci fossi io, questa indagine andrebbe a rotoli! 3.40 SANDRINO

Ma perché?! Non ho detto la stessa cosa, io?

OGGETTI DA ESAMINARE: 2